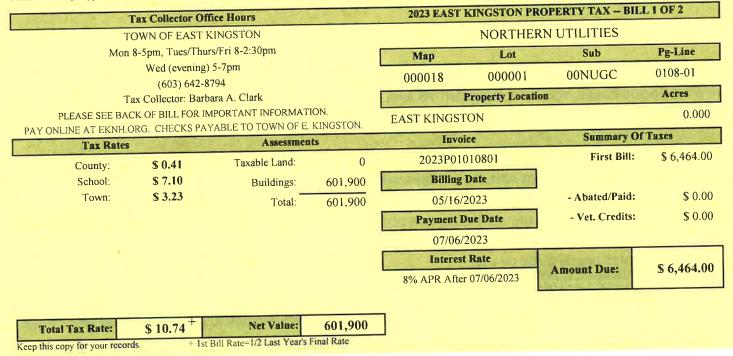

## Northern Utilities, Inc. - New Hampshire Division New Hampshire Property Tax Expense Analysis 2023 Property Tax Bill Detail

(2)

## Northern Utilities, Inc. New Hampshire Division Attachment NUI-DTN-1 Page 2 of 2

(1)

(3)

(4)

(5)

| Line |                   |    | 1st 2023        | 2nd 2023         |    | Total 2023        | Attachment         |
|------|-------------------|----|-----------------|------------------|----|-------------------|--------------------|
| No.  | Description       | В  | ill Installment | Bill Installment | С  | alendar Year Exp. | NUI-DTN-2 Page Ref |
| 1    | Atkinson          | \$ | 14,522.00       | \$<br>16,499.00  | \$ | 31,021.00         | 1 & 2              |
| 2    | Brentwood         |    | 9,377.00        | 12,293.32        |    | 21,670.32         | 3 thru 6           |
| 3    | Dover             |    | 401,479.52      | 405,993.60       |    | 807,473.12        | 7 thru 10          |
| 4    | Durham            |    | 81,571.00       | 76,608.30        |    | 158,179.30        | 11 & 12            |
| 5    | East Kingston     |    | 6,464.00        | 5,256.00         |    | 11,720.00         | 13 & 14            |
| 6    | Epping            |    | 48,799.93       | 31,170.96        |    | 79,970.89         | 15 thru 16         |
| 7    | Exeter            |    | 162,968.36      | 178,652.37       |    | 341,620.73        | 17 thru 22         |
| 8    | Greenland         |    | 5,976.00        | 4,030.00         |    | 10,006.00         | 23 & 24            |
| 9    | HamptonClass 4000 |    | 136,537.00      | 227,017.00       |    | 363,554.00        | 25 & 26            |
| 10   | HamptonClass 5000 |    | 71,435.00       | 118,475.00       |    | 189,910.00        | 27 & 28            |
| 11   | Hampton Falls     |    | 1,250.00        | 435.00           |    | 1,685.00          | 29 & 30            |
| 12   | Kensington        |    | 11,011.00       | 7,475.00         |    | 18,486.00         | 31 & 32            |
| 13   | Kingston          |    | 6,810.27        | 7,231.19         |    | 14,041.46         | 33 & 34            |
| 14   | Madbury           |    | 3,469.00        | 2,358.00         |    | 5,827.00          | 35 & 36            |
| 15   | Newington         |    | 9,712.94        | 9,058.64         |    | 18,771.58         | 37 & 38            |
| 16   | North Hampton     |    | 12,254.00       | 11,772.00        |    | 24,026.00         | 39 & 40            |
| 17   | Plaistow          |    | 105,238.00      | 105,167.00       |    | 210,405.00        | 41 & 42            |
| 18   | Portsmouth        |    | 345,117.00      | 336,819.00       |    | 681,936.00        | 43 thru 48         |
| 19   | Rochester         |    | 410,245.00      | 290,683.00       |    | 700,928.00        | 49 thru 54         |
| 20   | Rollinsford       |    | 2,601.00        | 2,611.00         |    | 5,212.00          | 55 thru 58         |
| 21   | Salem             |    | 94,824.00       | 86,025.00        |    | 180,849.00        | 59 thru 62         |
| 22   | Seabrook          |    | 73,262.00       | 76,839.00        |    | 150,101.00        | 63 thru 66         |
| 23   | Somersworth       |    | 116,101.00      | 131,182.00       |    | 247,283.00        | 67 thru 72         |
| 24   | Stratham          |    | 4,551.00        | 5,019.00         |    | 9,570.00          | 73 & 74            |
| 25   | Total             |    |                 |                  | \$ | 4,284,246.40      |                    |