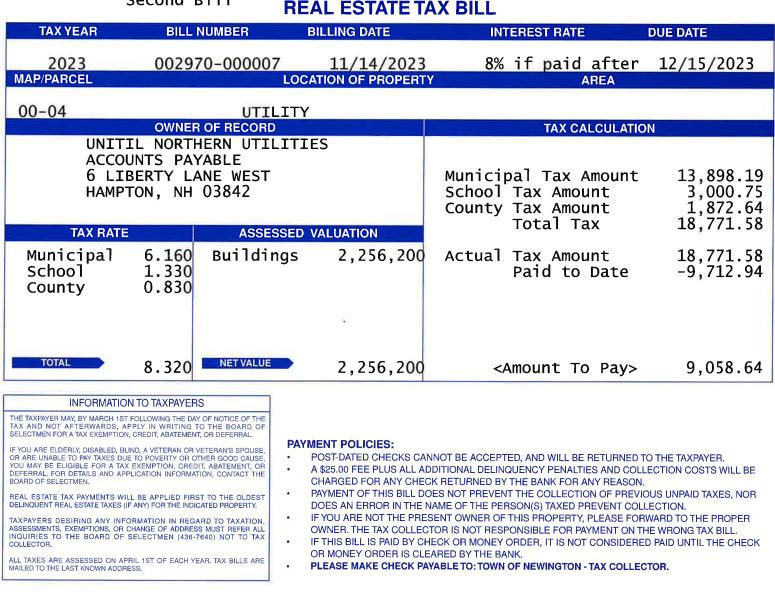

\$0.00

Total Due

\$401,465.41

| Nonday through Thursday 8:30am to 5:30pm | Property Tax, rental and utility assistance is available from the NHHFA and CAP for past due amounts incurred since the onset of the pandemic (1/10/2020). Homeowners & Renters Assistance: https://ownehelpnh.org Rental and Past Due Utility Bills: https://www.capnh.org/covid19 Dover CARES program information: http://www.dover.nh.gov/dovercares |
|------------------------------------------|---------------------------------------------------------------------------------------------------------------------------------------------------------------------------------------------------------------------------------------------------------------------------------------------------------------------------------------------------------|
|------------------------------------------|---------------------------------------------------------------------------------------------------------------------------------------------------------------------------------------------------------------------------------------------------------------------------------------------------------------------------------------------------------|